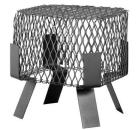

NO TOOLS NEEDED! The Screens are easy to install, simply slip the heavy corner fins down into the flue tile.

## FEATURES

Heavy 16-Gauge 5/8" Galvanized Steel Mesh

Effective Barrier to Keep Small Animal Pests Such as Birds and Squirrels Out of the Chimney

The Entire Unit is Made from Galvanized Steel and Painted Black to Resist Oxidation